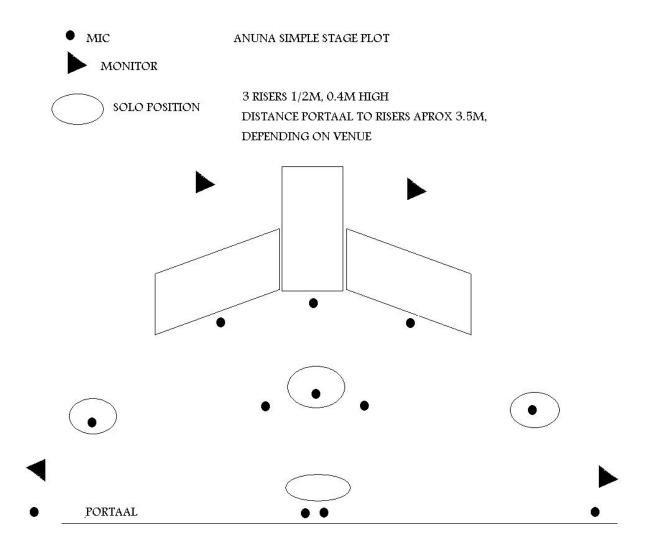

## **Anúna** Technical Rider

CONTACT SOUND: bryzze@bryzze.be, +32 (0)495 545106

STAGE RISERS: 3 risers 1/2M, 0.4m high, finished with black cloth.

SOUND: desk with at least 16 mic pre with variable low cut, phase, phantom and 4 bands parametric eq.

Note: because of the natural acoustics of the show it is **NOT AN OPTION** to place

The sound desk in a booth or under a balcony.

Input list can change, depending on the size/acoustics of the venue.

Mic Stands 10 Tall Booms

## Mics WE PROVIDE OUR OWN MICS

| Input list | 1  | bass        | akg c414 | tall boom                      |
|------------|----|-------------|----------|--------------------------------|
|            | 2  | tenor 1     | akg c414 | tall boom                      |
|            | 3  | tenor 2     | akg c414 | tall boom                      |
|            | 4  | alto        | akg c414 | tall boom                      |
|            | 5  | solo        | akg c414 | tall boom                      |
|            | 6  | soprano     | akg c414 | tall boom                      |
|            | 7  | stereo l    | dpa4011  | table stand + T bar            |
|            | 8  | stereo r    | dpa4011  | (table stand + T bar as above) |
|            | 9  | stage right | dpa4011  | table stand                    |
|            | 10 | stage left  | dpa4011  | table stand                    |
|            | 11 | ambi left   | dpa4011  | tall boom                      |
|            | 12 | ambi right  | dpa4011  | tall boom                      |